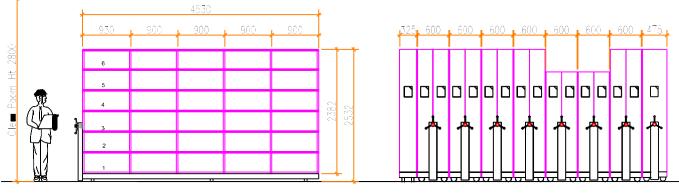

### <u>A)</u> Account Room :- Total No. of Box Files Stored = 4000+ Nos and One SFM.

| • | Double Faced Mobile :  | Size : 4530mm W x 600mm D x 2530mm H | 4 Nos. |
|---|------------------------|--------------------------------------|--------|
| • | Double Faced Mobile :- | Size : 4530mm W x 600mm D x 2100mm H | 2 Nos. |
| • | Single Faced Mobile:-  | Size : 4530mm W x 475mm D x 2530mm H | 1 Nos. |
| • | Single Faced Fixed :-  | Size : 4530mm W x 325mm D x 2530mm H | 1 Nos  |
| • | Single Faced Mobile:-  | Size : 4530mm W x 600mm D x 2530mm H | 1Nos   |

Note: Tolerance in height may be consider  $\,\pm\,15\;mm$  .

## ACCOUNT ROOM (F-115)

SIDE VIEW

FRONT 3D VIEW