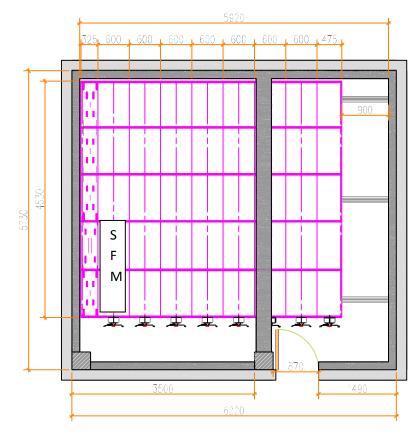

### <u>A)</u> Account Room :- Total No. of Box Files Stored = 4000+ Nos and One SFM.

| • | Double Faced Mobile :  | Size : 4530mm W x 600mm D x 2530mm H | 4 Nos. |
|---|------------------------|--------------------------------------|--------|
| • | Double Faced Mobile :- | Size : 4530mm W x 600mm D x 2100mm H | 2 Nos. |
| • | Single Faced Mobile:-  | Size : 4530mm W x 475mm D x 2530mm H | 1 Nos. |
| • | Single Faced Fixed :-  | Size : 4530mm W x 325mm D x 2530mm H | 1 Nos  |
| • | Single Faced Mobile:-  | Size : 4530mm W x 600mm D x 2530mm H | 1Nos   |

Note: Tolerance in height may be consider  $\,\pm\,15\;mm$  .

# PLAN OF LAYOUT OF COMPACTORS