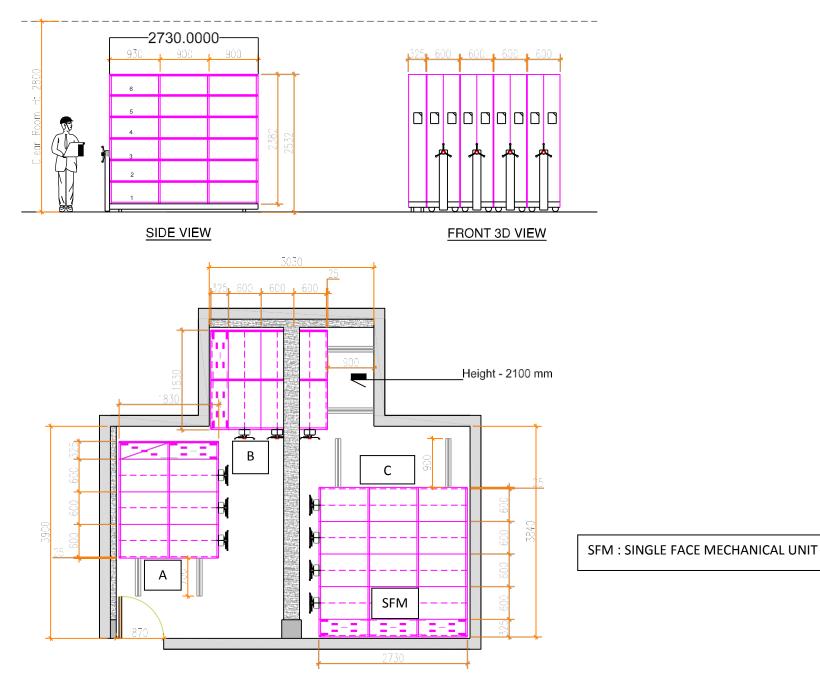

### B) <u>Record Room :- Total No. of Box Files Stored = 2900 + Nos and One SFM.</u>

|        | Double Faced Mobile :                                              | Size : 2730mm W x 600mm D x 2530mm H                                                                      | 3 Nos.                     |
|--------|--------------------------------------------------------------------|-----------------------------------------------------------------------------------------------------------|----------------------------|
|        | Single Faced Fixed:-                                               | Size : 2730mm W x 325mm D x 2530mm H                                                                      | 1 Nos.                     |
|        | Single Faced Mobile :-                                             | Size : 2730mm W x 600mm D x 2530mm H                                                                      | 1 Nos.                     |
|        | Lockable Doors :-                                                  | Size : 900mm W x 2382mm H                                                                                 | 3 Nos.                     |
| •<br>• | Double Faced Mobile :<br>Single Faced Fixed:-<br>Lockable Doors :- | Size : 1830mm W x 600mm D x 2530mm H<br>Size : 1830mm W x 325mm D x 2530mm H<br>Size : 900mm W x 2382mm H | 3 Nos.<br>1 Nos.<br>2 Nos. |
| •      | Double Faced Mobile :                                              | Size : 1830mm W x 600mm D x 2100mm H                                                                      | 3 Nos.                     |
|        | Single Faced Fixed:-                                               | Size : 1830mm W x 325mm D x 2100mm H                                                                      | 1 Nos.                     |
|        | Lockable Doors :-                                                  | Size : 900mm W x 1950mm H                                                                                 | 2 Nos.                     |

Note: Tolerance in height may be consider  $\,\pm\,15\;mm$  .

### RECORD ROOM (F-125)

PLAN OF LAYOUT OF COMPACTORS